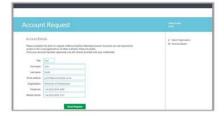

er...

The system is old,

Unintuitive for new users

Only editable by specialist programmers





The replacement for the MFP is the Voyage Planning Tool (VPT), which is being developed jointly by NERC and NIOZ

It looks like this...

http://nerc.marinefacilitiesplanning.com/



The VPT gives us a number of advantages over the old system;

More user friendly and intuitive

Technical entries are editable by technical staff – thus when our equipment pool develops and changes over time we can adjust the questions we ask

Designed to be directly linked with our inventory management system

Designed with modern programming techniques allowing us to manage the software in house





### MAAS

### Scientist – Account Request









#### Account Request



#### **I**MAAS

#### Account Request



#### MAAS

#### Account Request



#### **I**MAAS

#### Account Request - Approval



#### **I**MAAS

#### Account Request - Approval





#### MAAS

#### Account Request - Approval









# Scientist - Cruise Application







## Scientist - Cruise Application







### Administrator – Application Details - Table







### **Proposed Voyage Overview**







### **Future development of system**

Satellite applications would support specific voyage/programme Voyage management Project Voyage functions based on Man' cost tool individual national organisations needs. The design of these applications would be compatible for interfacing with the core project applications therefore available Voyage for other partners to application adopt if desired. construction Core Staff Post schedulin