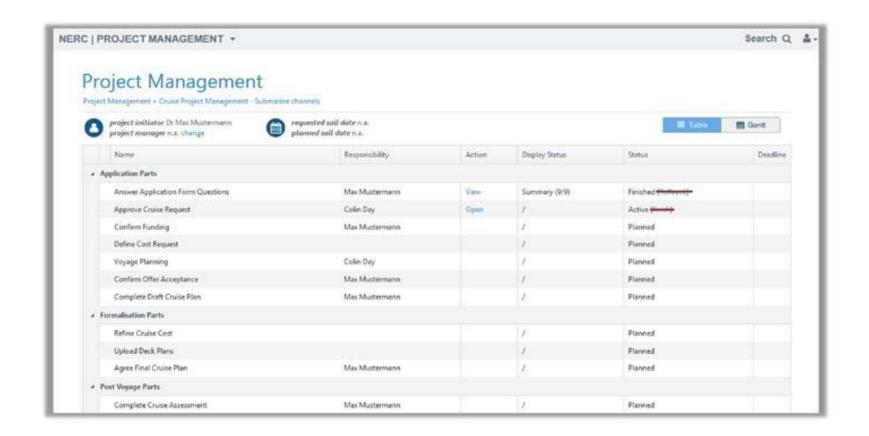

### Administrator – Application Details - Table

### **Proposed Voyage Overview**