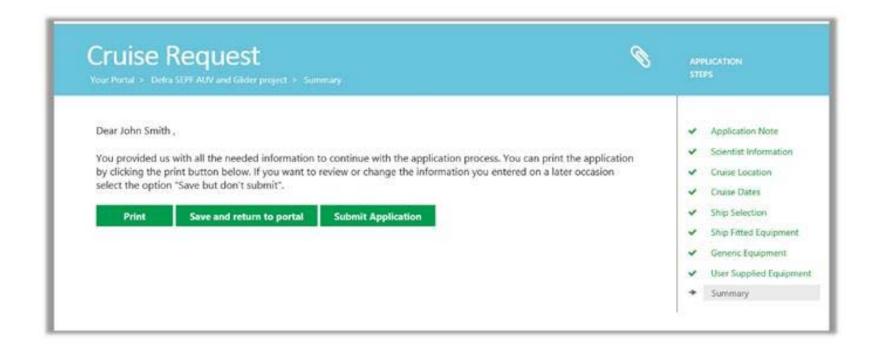

ning.com/



The VPT gives us a number of advantages over the old system;

More user friendly and intuitive

Technical entries are editable by technical staff – thus when our equipment pool develops and changes over time we can adjust the questions we ask

Designed to be directly linked with our inventory management system

Designed with modern programming techniques allowing us to manage the software in house





### MAAS

### Scientist – Account Request









#### Account Request



#### **I**MAAS

#### Account Request



#### MAAS

#### Account Request



#### **I**MAAS

#### Account Request - Approval



#### **I**MAAS

#### Account Request - Approval





#### MAAS

#### Account Request - Approval









# Scientist - Cruise Application







## Scientist - Cruise Application







### Administrator – Application Details - Table







### **Proposed Voyage Overview**







### **Future development of system**

Satellite applications would support specific voyage/programme Voyage management Project Voyage functions based on Man' cost tool individual national organisations needs. The design of these applications would be compatible for interfacing with the core project applications therefore available Voyage for other partners to application adopt if desired. construction Core Staff Post schedulin voyage **Project** reporting Voyage Programme construction Equipmen t tracking