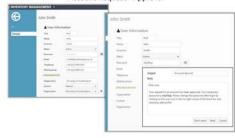

rammers





The replacement for the MFP is the Voyage Planning Tool (VPT), which is being developed jointly by NERC and NIOZ

It looks like this...

http://nerc.marinefacilitiesplanning.com/



The VPT gives us a number of advantages over the old system;

More user friendly and intuitive

Technical entries are editable by technical staff – thus when our equipment pool develops and changes over time we can adjust the questions we ask

Designed to be directly linked with our inventory management system

Designed with modern programming techniques allowing us to manage the software in house





### MAAS

### Scientist – Account Request









#### Account Request



#### **I**MAAS

#### Account Request



#### MAAS

#### Account Request



#### **I**MAAS

#### Account Request - Approval



#### **I**MAAS

#### Account Request - Approval





#### MAAS

#### Account Request - Approval









# Scientist - Cruise Application







## Scientist - Cruise Application







### Administrator – Application Details - Table







### **Proposed Voyage Overview**







### **Future development of system**

Satellite applications would support specific voyage/programme Voyage management Project Voyage functions based on Man' cost tool individual national organisations needs. The design of these applications would be compatible for interfacing with the core project applications therefore available Voyage for other partners to application adopt if desired. construction Core Staff Post schedulin voyage **Project** reporting Voyage Programme construction Equipmen t tracking