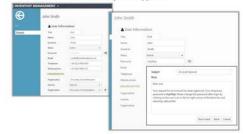

d jointly by NERC and NIOZ

It looks like this...

http://nerc.marinefacilitiesplanning.com/



The VPT gives us a number of advantages over the old system;

More user friendly and intuitive

Technical entries are editable by technical staff – thus when our equipment pool develops and changes over time we can adjust the questions we ask

Designed to be directly linked with our inventory management system

Designed with modern programming techniques allowing us to manage the software in house





### MAAS

### Scientist – Account Request









#### Account Request



#### **I**MAAS

#### Account Request



#### MAAS

#### Account Request



#### **I**MAAS

#### Account Request - Approval



#### **I**MAAS

#### Account Request - Approval





#### MAAS

#### Account Request - Approval









# Scientist - Cruise Application







## Scientist - Cruise Application







### Administrator – Application Details - Table







### **Proposed Voyage Overview**







### **Future development of system**

Satellite applications would support specific voyage/programme Voyage management Project Voyage functions based on Man' cost tool individual national organisations needs. The design of these applications would be compatible for interfacing with the core project applications therefore available Voyage for other partners to application adopt if desired. construction Core Staff Post schedulin voyage **Project** reporting Voyage Programme construction Equipmen t tracking