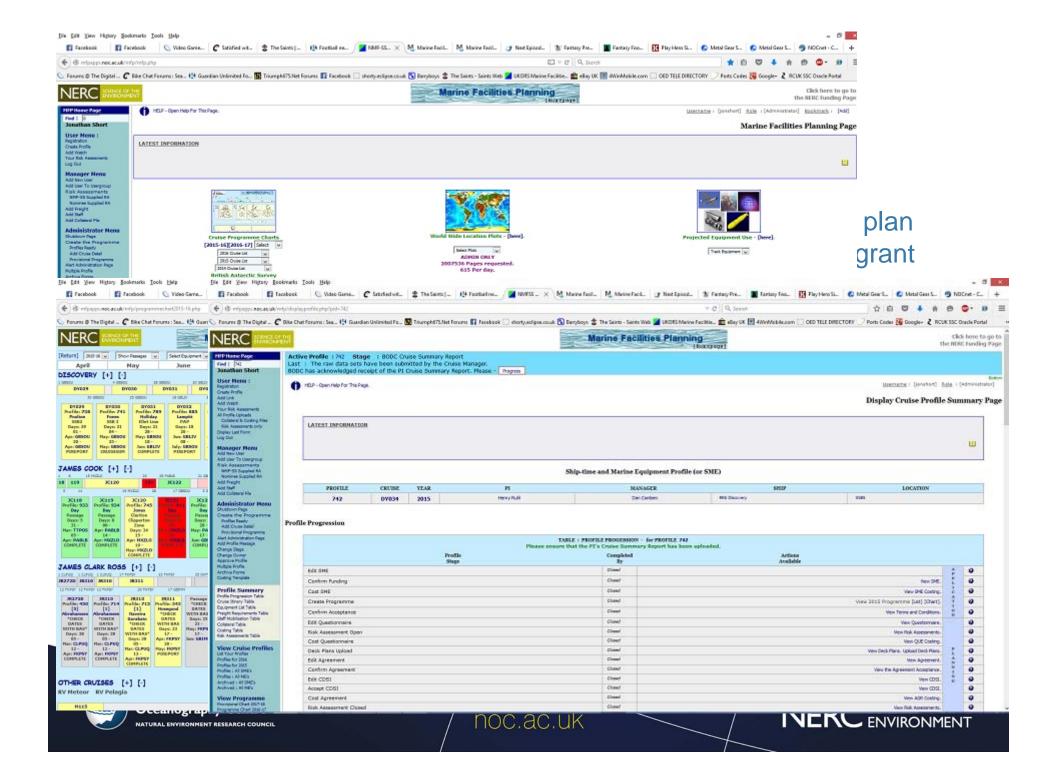

# Web based programme planning software

JON SHORT NERC NMF SEA SYSTEMS

## This allows us to see very quickly

However...

The system is old,

Unintuitive for new users

Only editable by specialist programmers

The replacement for the MFP is the Voyage Planning Tool (VPT), which is being developed jointly by NERC and NIOZ