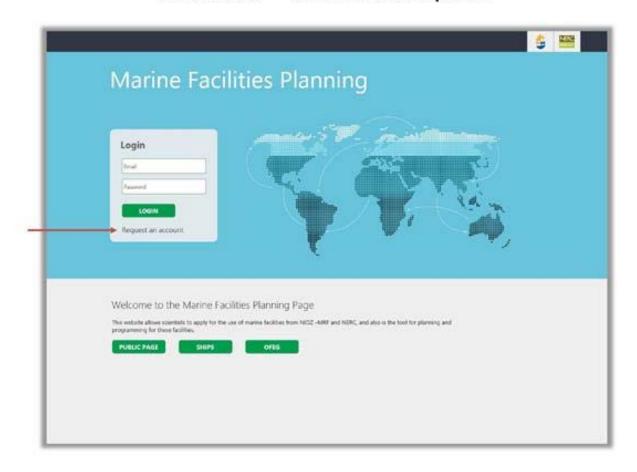

It looks like this...

http://nerc.marinefacilitiesplanning.com/

The VPT gives us a number of advantages over the old system;

More user friendly and intuitive

Technical entries are editable by technical staff – thus when our equipment pool develops and changes over time we can adjust the questions we ask