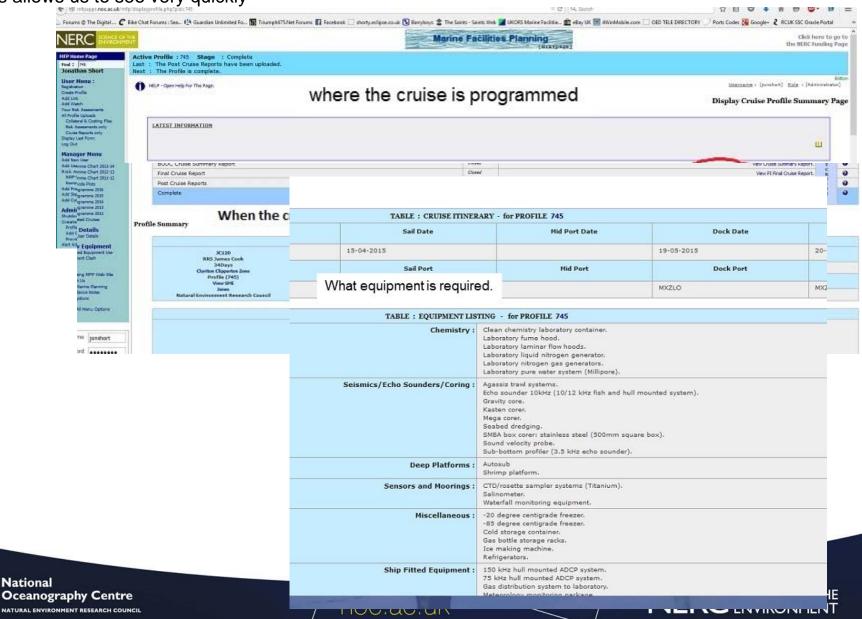

## This allows us to see very quickly

However...

The system is old,

Unintuitive for new users

Only editable by specialist programmers

The replacement for the MFP is the Voyage Planning Tool (VPT), which is being developed jointly by NERC and NIOZ