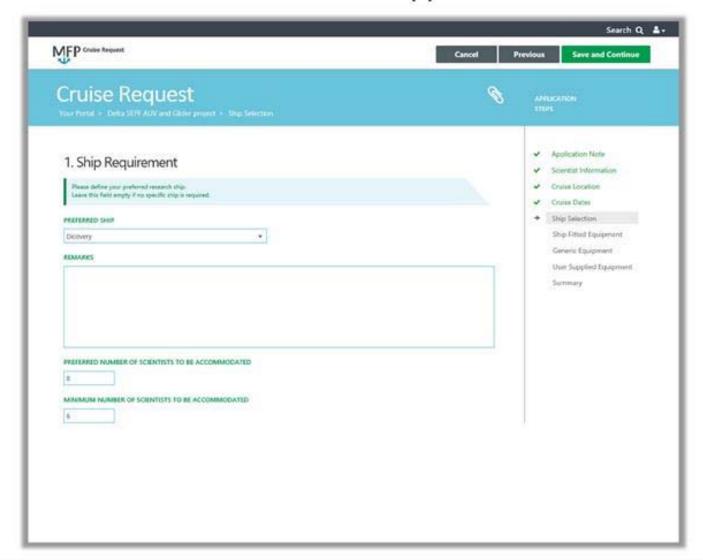

this...

http://nerc.marinefacilitiesplanning.com/



The VPT gives us a number of advantages over the old system;

More user friendly and intuitive

Technical entries are editable by technical staff – thus when our equipment pool develops and changes over time we can adjust the questions we ask

Designed to be directly linked with our inventory management system

Designed with modern programming techniques allowing us to manage the software in house





### MAAS

### Scientist – Account Request









#### Account Request



#### **I**MAAS

#### Account Request



#### MAAS

#### Account Request



#### **I**MAAS

#### Account Request - Approval



#### **I**MAAS

#### Account Request - Approval





#### MAAS

#### Account Request - Approval









# Scientist - Cruise Application







## Scientist - Cruise Application







### Administrator – Application Details - Table







### **Proposed Voyage Overview**







### **Future development of system**

Satellite applications would support specific voyage/programme Voyage management Project Voyage functions based on Man' cost tool individual national organisations needs. The design of these applications would be compatible for interfacing with the core project applications therefore available Voyage for other partners to application adopt if desired. construction Core Staff Post schedulin voyage **Project** reporting Voyage Programme construction Equipmen t tracking